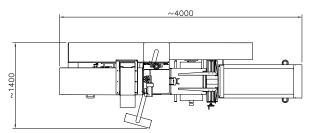

### Intermittent Flow-wrapper (HFFS)

Intermittent horizontal wrapping machine with reel holder from below suitable for wrapping products with heat sealing or polyethylene film.

Speed Up to 20 packs/min Product width From 10 mm to 400 mm Product length From 35 mm to unlimited Product height Max 120 mm Reel Width Up to 600 mm

# **TECHNICAL FEATURES**

- RAL 9007 painted metalwork base and reel holder support.
- Sheet metal surface to load on film, 1300 mm length and 400 mm width, with phasing device.
- Reel holder from below for reels up to 600 mm wide (optional up to 900 mm).
- Universal forming machine with manual width adjustment.
- Longitudinal hot air sealing unit with film feed, heightadjustable.
- Intermittent transversal sealing unit with 400 mm sealing bars. Electric-impulse sealing device controlled from PLC.
- Cutting-sealing system with pneumatic controlled closure.
- Sealing temperatures managed by electronic temperature controllers.
- Plastic material incident guards with relative safety micro switches.
- Output conveyor belt, 900 mm long.
- Control for the machine drive motors:1) Longitudinal sealing and output belt drive motor
  - 2) Conveyor belt drive motor
  - 3) Conveyor belt below the wheels drive motor
- Management PLC with Imanpack operator interface.
- Machine built according to CE Standards.

layout