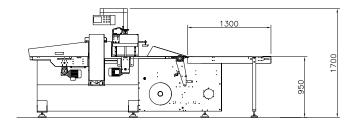

### Intermittent Flow-wrapper (HFFS)

Intermittent horizontal wrapping machine with reel holder from below suitable for wrapping products with heat sealing or polyethylene film.

Speed Up to 20 packs/min Product width From 10 mm to 400 mm Product length From 35 mm to unlimited Product height Max 120 mm Reel Width Up to 600 mm

# **TECHNICAL FEATURES**

- RAL 9007 painted metalwork base and reel holder support.
- Sheet metal surface to load on film, 1300 mm length and 400 mm width, with phasing device.
- Reel holder from below for reels up to 600 mm wide (optional up to 900 mm).
- Universal forming machine with manual width adjustment.
- Longitudinal hot air sealing unit with film feed, heightadjustable.
- Intermittent transversal sealing unit with 400 mm sealing bars. Electric-impulse sealing device controlled from PLC.
- Cutting-sealing system with pneumatic controlled closure.
- Sealing temperatures managed by electronic temperature controllers.
- Plastic material incident guards with relative safety micro switches.
- Output conveyor belt, 900 mm long.
- Control for the machine drive motors:1) Longitudinal sealing and output belt drive motor
  - 2) Conveyor belt drive motor
  - 3) Conveyor belt below the wheels drive motor
- Management PLC with Imanpack operator interface.
- Machine built according to CE Standards.

layout