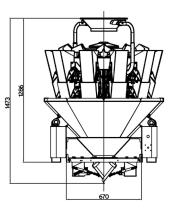

### Weigher

Multihead weigher designed to weigh a wide range of small sized products, both solid or granulated.

14 heads

#### **TECHNICAL FEATURES**

- Adjustable with operations in progress.
- 7" LCD touch-screen display with USB and SD-card ports.
- Multilingual operator interface.
- PLC type control system.

•

- Memory bank for programmes to reduce set-up and tooling times (up to 99 programmes).
- Production statistics available in real time (up to 1500 record).
- Machine built according to CE Standards.

|               | 10 heads         |                  |
|---------------|------------------|------------------|
|               | L 1.6            | L 2.5            |
| Head capacity | 10 - 1500 g      | 10 - 3000 g      |
| Precision     | ± 0.1 - 1.5 g    | ± 0.1 - 2 g      |
| Max speed     | 70 weighings/min | 70 weighings/min |
| Hopper volume | 1600 ml          | 2500 ml          |

|               | 14 heads          |                  |
|---------------|-------------------|------------------|
|               | L 1.6             | L 2.5            |
| Head capacity | 10 - 800 g        | 10 - 2000 g      |
| Precision     | ± 0.1 - 1.5 g     | ± 0.2 - 2 g      |
| Max speed     | 120 weighings/min | 80 weighings/min |
| Hopper volume | 1600 ml           | 2500 ml          |

#### ACCESSORIES

- Synchronous basket
- Switch
- 10" touch-screen display
- Teflon coated surfaces

10 heads

14 heads

layout