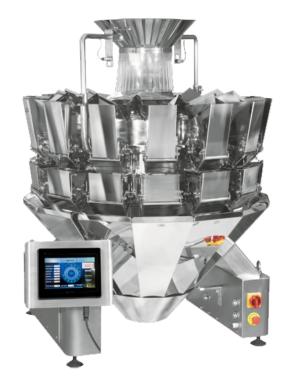

### Weigher

Multihead weigher designed to weigh a wide range of small sized products, both solid or granulated.

14 heads

#### **TECHNICAL FEATURES**

- Adjustable with operations in progress.
- 7" LCD touch-screen display with USB and SD-card ports.
- Multilingual operator interface.
- PLC type control system.

•

- Memory bank for programmes to reduce set-up and tooling times (up to 99 programmes).
- Production statistics available in real time (up to 1500 record).
- Machine built according to CE Standards.