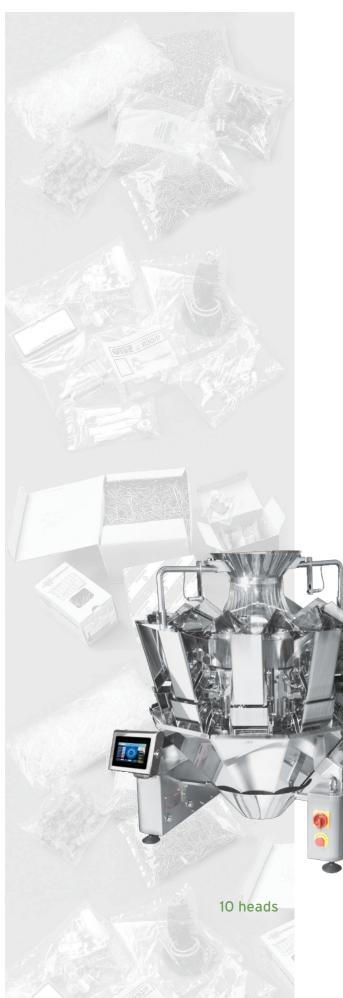

### Weigher

Multihead weigher designed to weigh a wide range of small sized products, both solid or granulated.

14 heads

|               | 10 heads         |                  |
|---------------|------------------|------------------|
|               | L 1.6            | L 2.5            |
| Head capacity | 10 - 1500 g      | 10 - 3000 g      |
| Precision     | ± 0.1 - 1.5 g    | ± 0.1 - 2 g      |
| Max speed     | 70 weighings/min | 70 weighings/min |
| Hopper volume | 1600 ml          | 2500 ml          |